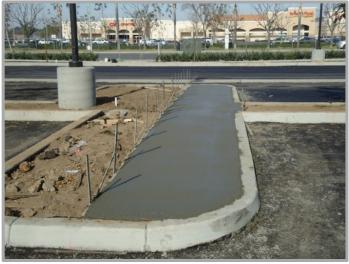

Contract Start: December 05, 2012 01.14.14 – Landscape and Irrigation

**Contract Completion:** December 31, 2013

**Scope:** New asphalt paving, curbs, gutters and concrete paver drive entrances will be constructed to enhance the traffic flow throughout the Campus. Boarding the property; masonry walls and pilasters with decorative tile insets will be installed. Illuminated 'Santa Ana College' signage will be mounted on the masonry walls at various entrances to the College. New site lighting, irrigation and landscaping will complete the design.

**Status:** Phase 1, 2, 3, and 4 of this project are nearing completion and have been opened for access to vehicles and pedestrians. Phase 5 is nearing completion and will be turned over to the Campus on January 17, 2014. Recent activities for each phase of construction have been listed below: