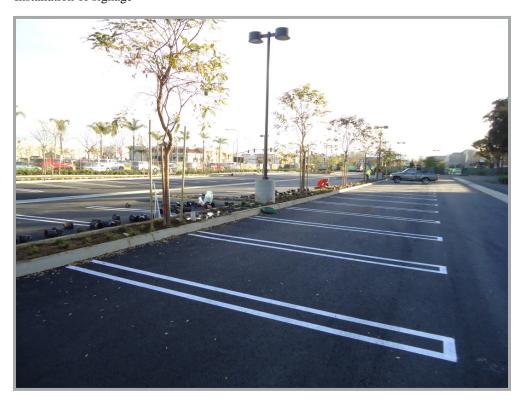

Contract Start: December 05, 2012 01.14.14 – Landscape and Irrigation

**Contract Completion:** December 31, 2013

**Scope:** New asphalt paving, curbs, gutters and concrete paver drive entrances will be constructed to enhance the traffic flow throughout the Campus. Boarding the property; masonry walls and pilasters with decorative tile insets will be installed. Illuminated 'Santa Ana College' signage will be mounted on the masonry walls at various entrances to the College. New site lighting, irrigation and landscaping will complete the design.

#### Traffic Alert:

• Starting November 4, 2013 parking lot 1 will be closed for construction and will re-open on January 17, 2014. Be advised staff only parking is available in lots 4, 5, 10. There is also a selected number of staff parking in the mixed use lots 6 and 8. As always, staff can park in any student designated parking lot.

**Status:** Phase 1, 2, 3, and 4 of this project are nearing completion and have been opened for access to vehicles and pedestrians. Phase 5 is nearing completion and will be turned over to the Campus on January 17, 2014. Recent activities for each phase of construction have been listed below:

- Phase 2 Installation of mosaic tiles
- Phase 2 Delivery of the Cherry Tree
- Phase 5 Installation of landscaping
- Phase 5 Installation of signage

Page 1 of 3