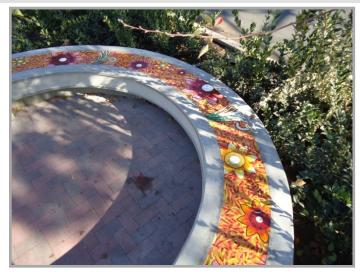

Contract Start: December 05, 2012 01.14.14 – Landscape and Irrigation

**Contract Completion:** December 31, 2013

**Scope:** New asphalt paving, curbs, gutters and concrete paver drive entrances will be constructed to enhance the traffic flow throughout the Campus. Boarding the property; masonry walls and pilasters with decorative tile insets will be installed. Illuminated 'Santa Ana College' signage will be mounted on the masonry walls at various entrances to the College. New site lighting, irrigation and landscaping will complete the design.

- Phase 2 Installation of mosaic tiles
- Phase 2 Delivery of the Cherry Tree
- Phase 5 Installation of landscaping
- Phase 5 Installation of signage

Page 1 of 3