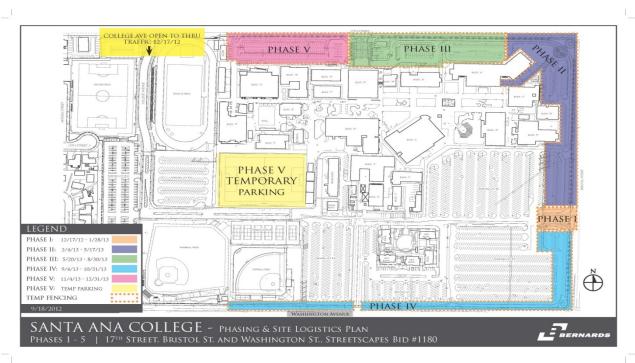

### **Perimeter Site Improvements**

**Phase 1 - 5** 

Architect: W+W Architects and Planners Anticipated Milestone Activities: Phase 5

**Construction Manager:** Bernards 01.13.14 – Anti Graffiti Coating

**Contractor:** Woodcliff Corporation 01.14.14 - Signage

Contract Start: December 05, 2012 01.14.14 – Landscape and Irrigation

**Contract Completion:** December 31, 2013

**Scope:** New asphalt paving, curbs, gutters and concrete paver drive entrances will be constructed to enhance the traffic flow throughout the Campus. Boarding the property; masonry walls and pilasters with decorative tile insets will be installed. Illuminated 'Santa Ana College' signage will be mounted on the masonry walls at various entrances to the College. New site lighting, irrigation and landscaping will complete the design.

#### Traffic Alert:

• Starting November 4, 2013 parking lot 1 will be closed for construction and will re-open on January 17, 2014. Be advised staff only parking is available in lots 4, 5, 10. There is also a selected number of staff parking in the mixed use lots 6 and 8. As always, staff can park in any student designated parking lot.

**Status:** Phase 1, 2, 3, and 4 of this project are nearing completion and have been opened for access to vehicles and pedestrians. Phase 5 is nearing completion and will be turned over to the Campus on January 17, 2014. Recent activities for each phase of construction have been listed below:

- Phase 2 Installation of mosaic tiles
- Phase 2 Delivery of the Cherry Tree
- Phase 5 Installation of landscaping
- Phase 5 Installation of signage

Page 1 of 3

# Santa Ana College Phasing Plan

Phase 1-5 Perimeter Site Improvements