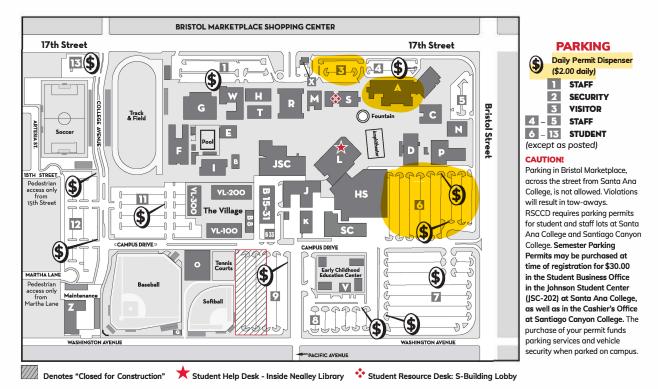

## SAC FACILITIES AND LOCATIONS

|                                     |           |                                  |         | Part of the last |                                        |        |
|-------------------------------------|-----------|----------------------------------|---------|------------------|----------------------------------------|--------|
| A Cesar Chavez Building             |           | Disabled Students Program (DSPS) | JSC-108 | P                | Phillips Hall Theatre                  |        |
| Academic Computing Center           | A-106     | EOPS/CARE/CalWORKs               | JSC-212 | Q                | Sports Concession                      |        |
| Distance Education                  | A-101     | Financial Aid                    | JSC-201 | R                | Russell Hall                           |        |
| Middle College High School          |           | Grab-N-Go                        | JSC-116 | 5                | Administration Building – First Floor: |        |
| SAUSD Administration Office         | B-10      | Guardian Scholars                | JSC-215 |                  | Admissions / Records                   | S-101  |
| Classrooms (The Village)            | VL-300    | Health & Wellness Center         | JSC-110 |                  | Counseling                             | S-112  |
| B 8 Adult Education Center Office   |           | International Student Program    | JSC-208 |                  | Graduation Office                      | S-104  |
| B 15-31 Adult Education Classrooms  |           | Lactation Room                   | JSC-110 |                  | Promise Program                        | S-110  |
| B 33 Adult Education Classrooms     |           | Reprographics                    | JSC-120 |                  | PUENTE Program                         | S-110  |
| C Fine Arts / Art Gallery           |           | (TRiO) SSSP Upward Bound         | JSC-209 |                  | University Transfer Center             | S-110  |
| D Dunlap Hall                       |           | Student Business Office          | JSC-202 |                  | & Center for Teacher Education         |        |
| Honors Program                      | D-428     | Student Life                     | JSC-102 |                  | Administration Building – 2nd Floor:   |        |
| Learning Center                     | D-307     | Student Placement                | JSC-203 |                  | Community Services Program             | S-203  |
| E Fitness Center                    |           | The Spot                         | JSC-101 |                  | Foundation                             | S-201  |
| F Locker Rooms                      | K         | Welding / Auto Diesel            |         | _                | Scholarship Program                    | S-201  |
| G Cook Gym                          | L         | Nealley Library – 1st Floor      |         | SC               | Science Center                         |        |
| H Hammond Hall                      |           | L Building – 2nd Floor:          |         |                  | Technical Arts                         |        |
| HS Health Science                   |           | Assessment Center                | L-223   | ٧                | Early Childhood Education Center       |        |
| Classroom Building                  |           | Career Center                    | L-222   |                  | Classroom                              | V-103  |
| Auto Shop                           | ***       | Math Study Center                | L-204   | VL               | The Village                            |        |
| ISC Johnson Student Center          |           | MESA Program                     | L-206   | S                | Student Outreach                       | VL-205 |
| Associated Student Government (ASG) | JSC-103 M |                                  |         |                  | Middle College High School Classrooms  | VL-300 |
| Bookstore (in Campus Store)         | JSC-117   | Veterans Resource Center         | M-120   | w                | Kinesiology                            |        |
| Cafe - Coffee/Juice Bar             | JSC-118 N | Music Building                   |         | Х                | Security / Safety                      |        |
| Campus Store/Quick Stop             | ISC-117 0 | Central Plant                    |         | z                | Maintenance                            |        |