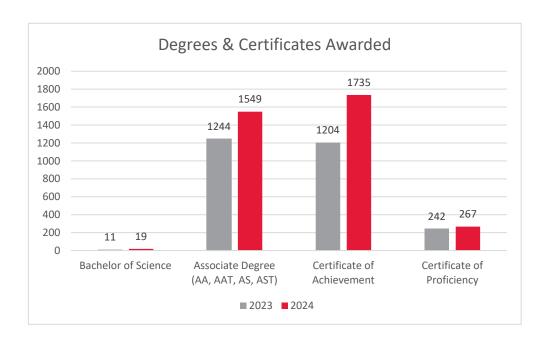

| 2024 Spring Term           | 2023 | 2024 |
|----------------------------|------|------|
| Bachelor of Science        | 11   | 19   |
| Associate Degree           |      |      |
| (AA, AAT, AS, AST)         | 1244 | 1549 |
| Certificate of Achievement | 1204 | 1735 |
| Certificate of Proficiency | 242  | 267  |