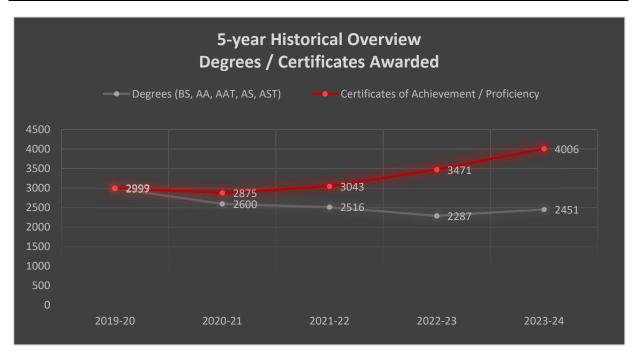

2019 - 2024 Historical Overview

|                                           | 2019-20 | 2020-21 | 2021-22 | 2022-23 | 2023-24 |
|-------------------------------------------|---------|---------|---------|---------|---------|
| Degrees (BS, AA, AAT, AS, AST)            | 2999    | 2600    | 2516    | 2287    | 2451    |
| Certificates of Achievement / Proficiency | 2997    | 2875    | 3043    | 3471    | 4006    |