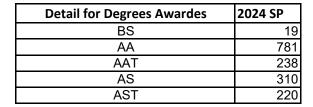

| Detail for Degrees Awardes | 2024 SI |
|----------------------------|---------|
| AA                         | 58      |
| AAT                        | 14      |
| AS                         | 27      |
| AST                        | 7       |