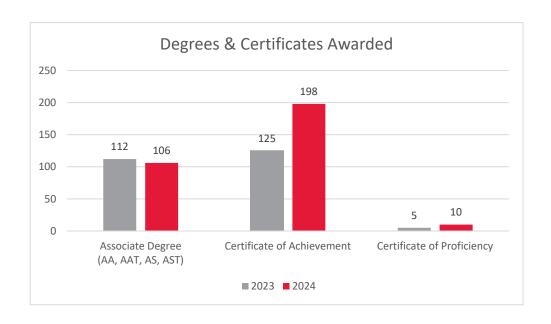

| 2024 Intersession          | 2023 | 2024 |
|----------------------------|------|------|
| Associate Degree           |      |      |
| (AA, AAT, AS, AST)         | 112  | 106  |
| Certificate of Achievement | 125  | 198  |
| Certificate of Proficiency | 5    | 10   |