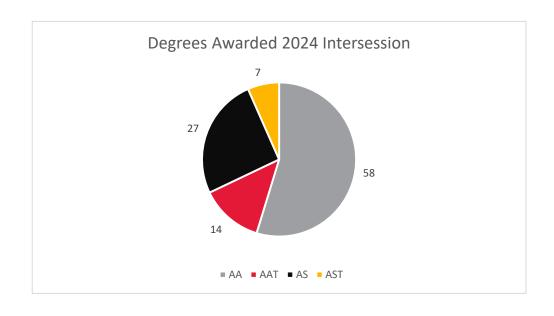

| Detail for Degrees Awardes | 2024 SI |
|----------------------------|---------|
| AA                         | 58      |
| AAT                        | 14      |
| AS                         | 27      |
| AST                        | 7       |