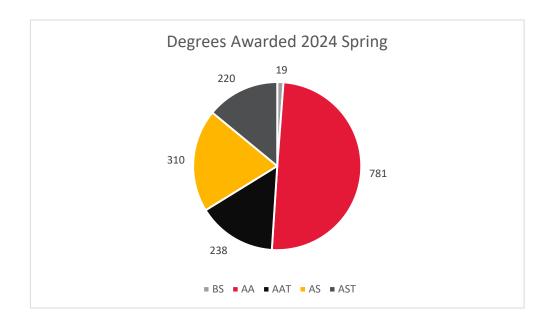

| Detail for Degrees Awardes | 2024 SI |
|----------------------------|---------|
| AA                         | 58      |
| AAT                        | 14      |
| AS                         | 27      |
| AST                        | 7       |