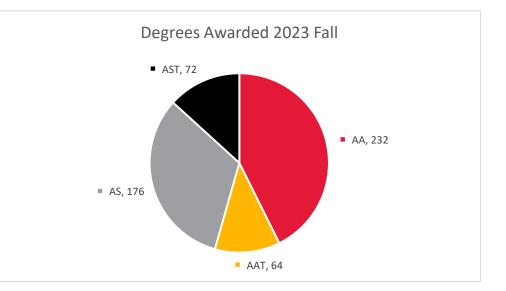

| Detail for Degrees Awardes | 2023 FA |
|----------------------------|---------|
| AA                         | 232     |
| AAT                        | 64      |
| AS                         | 176     |
| AST                        | 72      |