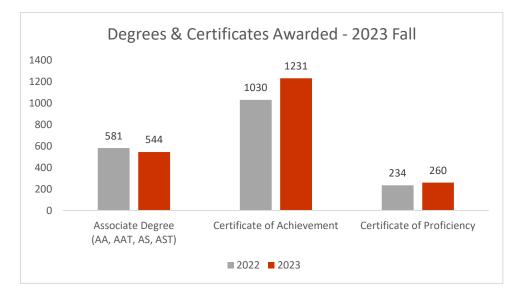

# 2023 Fall Graduation Report

| 2023 Fall Term             | 2022 | 2023 |
|----------------------------|------|------|
| Associate Degree           |      |      |
| (AA, AAT, AS, AST)         | 581  | 544  |
| Certificate of Achievement | 1030 | 1231 |
| Certificate of Proficiency | 234  | 260  |