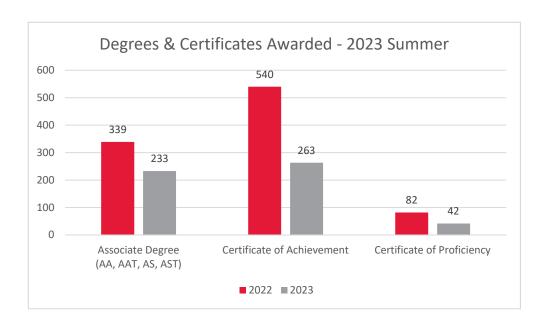

## **2023 Summer Graduation Report**

| 2023 Summer Term           | 2022 | 2023 |
|----------------------------|------|------|
| Associate Degree           |      |      |
| (AA, AAT, AS, AST)         | 339  | 233  |
| Certificate of Achievement | 540  | 263  |
| Certificate of Proficiency | 82   | 42   |