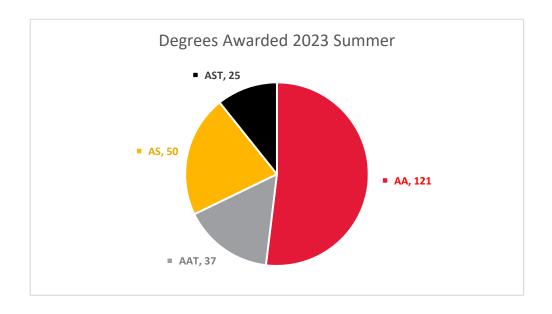

## Santa Ana College Degrees Awarded Summer 2022 and Summer 2023

| MAJOR                                      | 2022 | 2023 |
|--------------------------------------------|------|------|
| Politcal Science                           | 1    | 0    |
| Politcal Science for Transfer              | 1    | 0    |
| Psychology                                 | 2    | 2    |
| Psychology for Transfer                    | 23   | 19   |
| Science                                    | 1    | 4    |
| Sociology                                  | 0    | 2    |
| Sociology for Transfer                     | 7    | 3    |
| Speech Language Pathology Assistant        | 2    | 1    |
| Spanish for Transfer                       | 3    | 1    |
| Television/Video Communications            |      |      |
| - Film, TV & Electronic Media for Transfer | 1    | 0    |
| Theater Arts for Transfer                  | 0    | 1    |
| Welding                                    | 0    | 1    |
| TOTAL                                      | 339  | 233  |