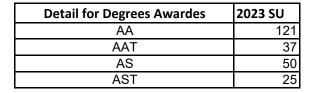

## Santa Ana College Degrees Awarded Summer 2022 and Summer 2023

| MAJOR                                      | 2022 | 2023 |
|--------------------------------------------|------|------|
| Politcal Science                           | 1    | 0    |
| Politcal Science for Transfer              | 1    | 0    |
| Psychology                                 | 2    | 2    |
| Psychology for Transfer                    | 23   | 19   |
| Science                                    | 1    | 4    |
| Sociology                                  | 0    | 2    |
| Sociology for Transfer                     | 7    | 3    |
| Speech Language Pathology Assistant        | 2    | 1    |
| Spanish for Transfer                       | 3    | 1    |
| Television/Video Communications            |      |      |
| - Film, TV & Electronic Media for Transfer | 1    | 0    |
| Theater Arts for Transfer                  | 0    | 1    |
| Welding                                    | 0    | 1    |
| TOTAL                                      | 339  | 233  |