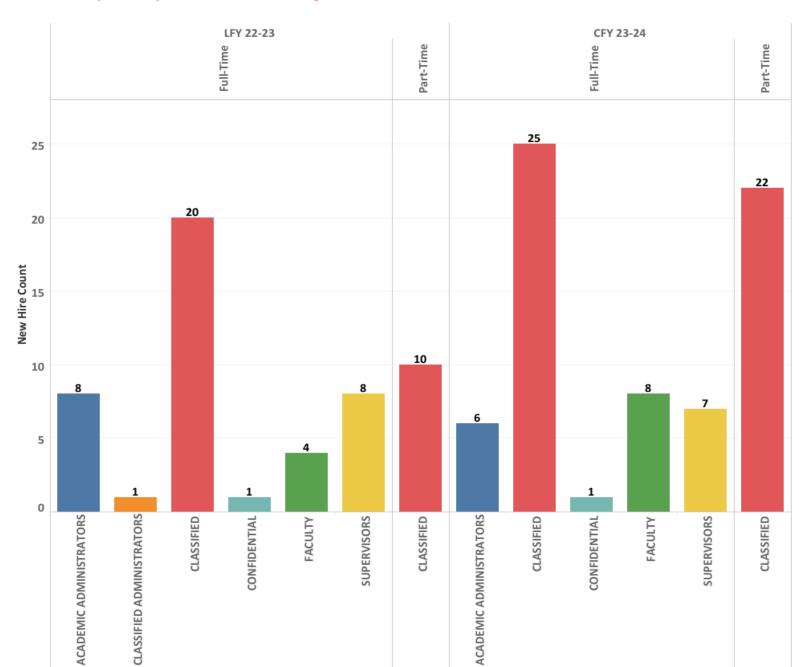

#### New Hires 7/1/2022 to 3/15/2024

\*Source Report Repository PE0050

Note: Excludes Adjunct Faculty and Short-Term Classified Assignments

### **Positions Hired**

### by Classification