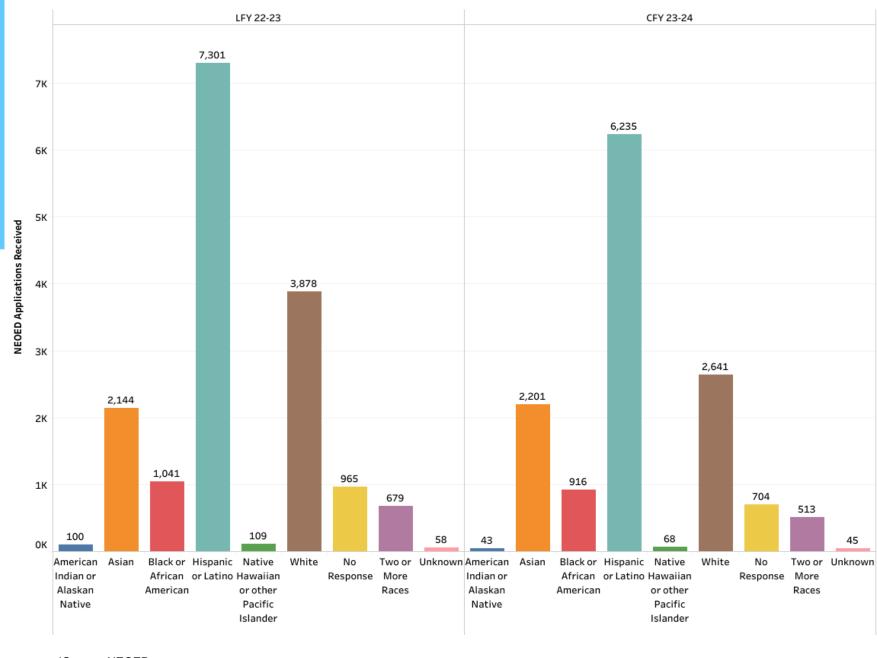

# Ethnicity of Applicants

# Recruitment Metrics

**RSCCD** 

APPLICATIONS RECEIVED
LFY AND CFY

Applications received in NEOED from 7/1/2022 to 3/15/2024

ETHNICITY OF APPLICANTS
LFY AND CFY

Applications received in NEOED from 7/1/2022 to 3/15/2024 Identified by nine groups on the applicant NEOED master profile