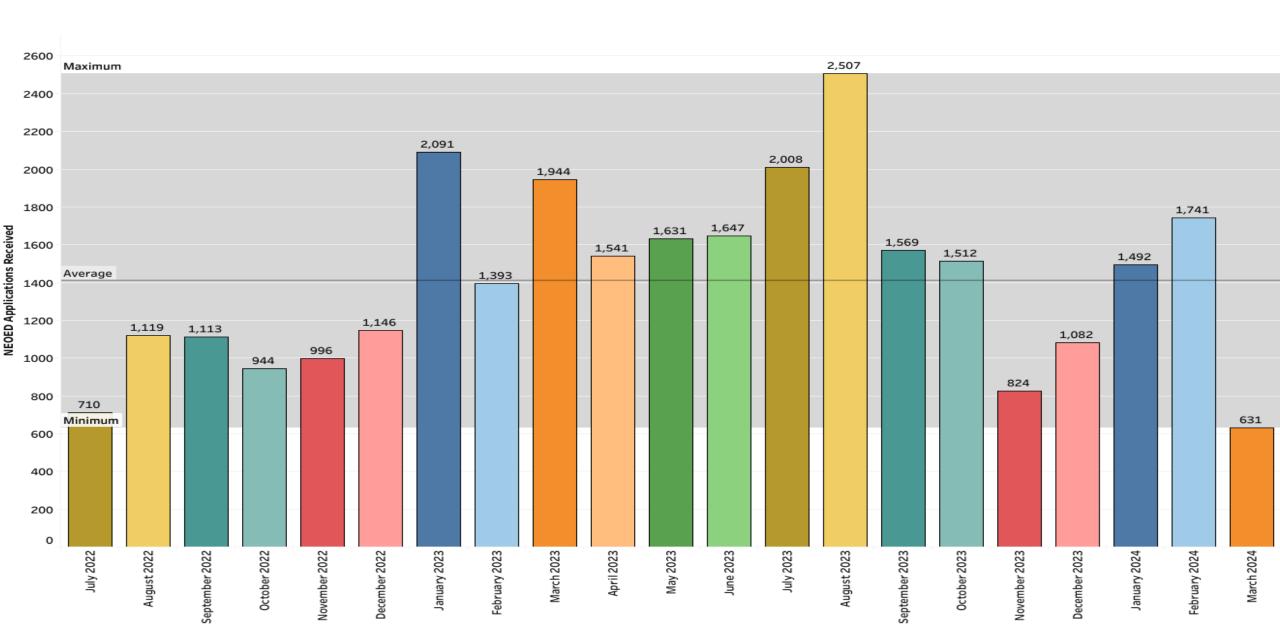

## YOY Application Growth 7/1/2022 to 3/15/2024 29,641 Total Received

### Applications Received 7/1/2022 to 3/15/2024

- Last Fiscal Year: 16,275
- Current Fiscal Year:13,366

\*Source: NEOED