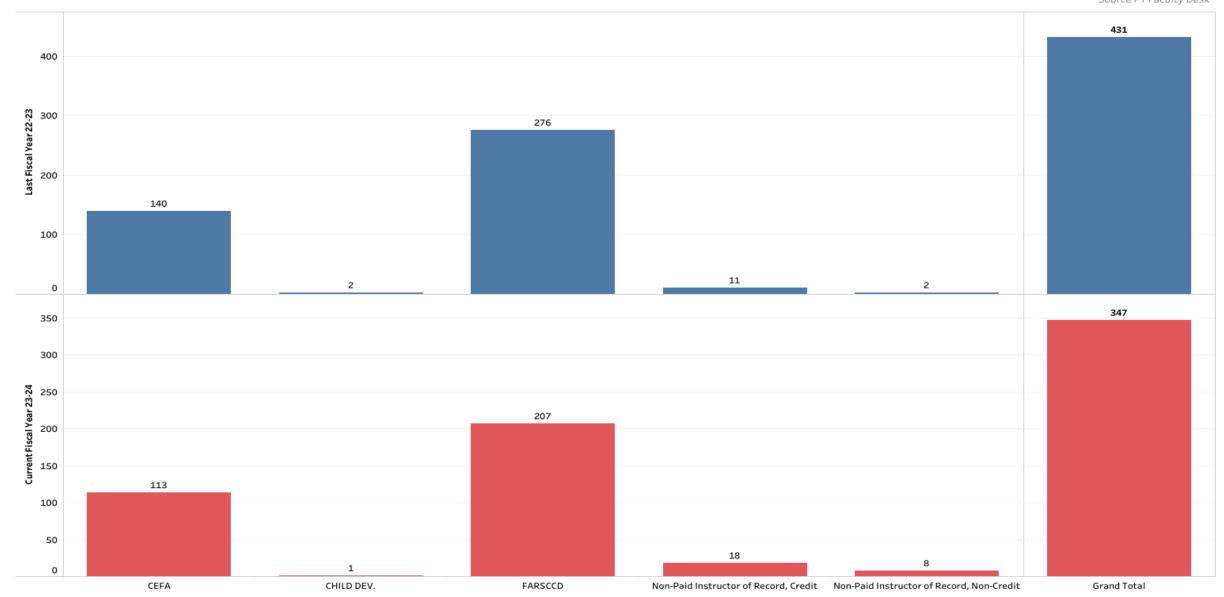

### Adjunct Faculty New Hires

Adjunct New Hires 7/1/2022 to 3/15/2024

\*Source PT Faculty Desk