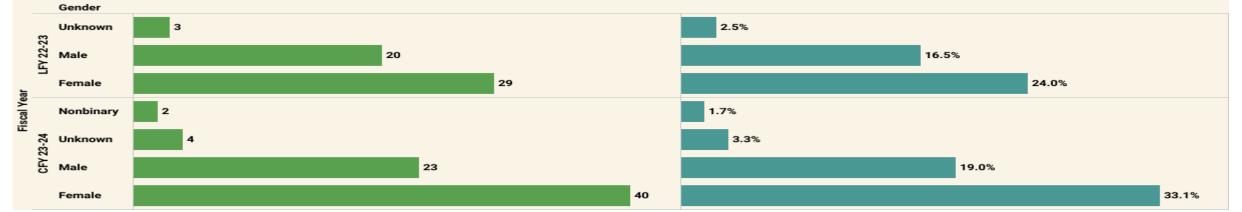

### **Applicant Gender**

**Distribution** 

# Percentage distribution of Gender For applications received 7/1/2022 to 3/15/2024

| Fiscal Year    | Male   | Female | No Response | Nonbinary |
|----------------|--------|--------|-------------|-----------|
| LFY 22-23      | 6,212  | 9,505  | 349         | 209       |
| CFY 23-24      | 5,066  | 7,904  | 260         | 136       |
| Grand Total    | 11,278 | 17,409 | 609         | 345       |
| Distribution % | 38%    | 59%    | 2%          | 1%        |