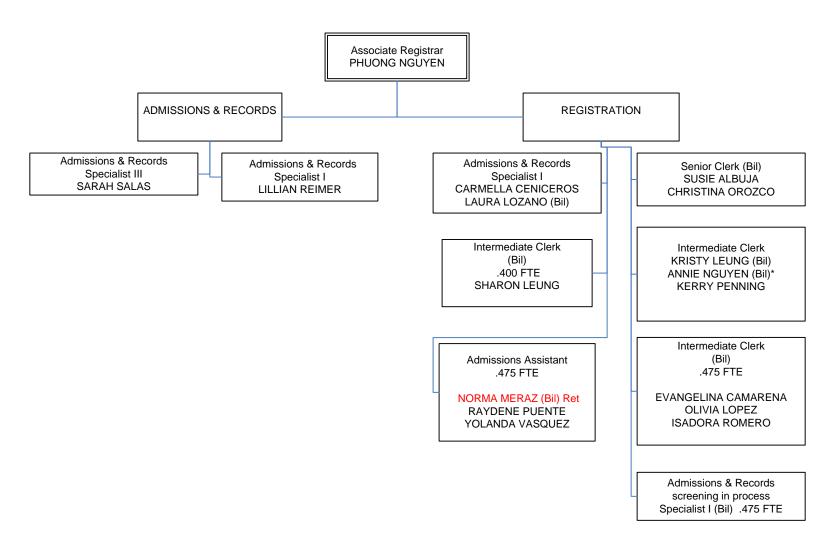

# Santa Ana College Continuing Education - Registration, Admisions & Records CURRENT ORG CHART