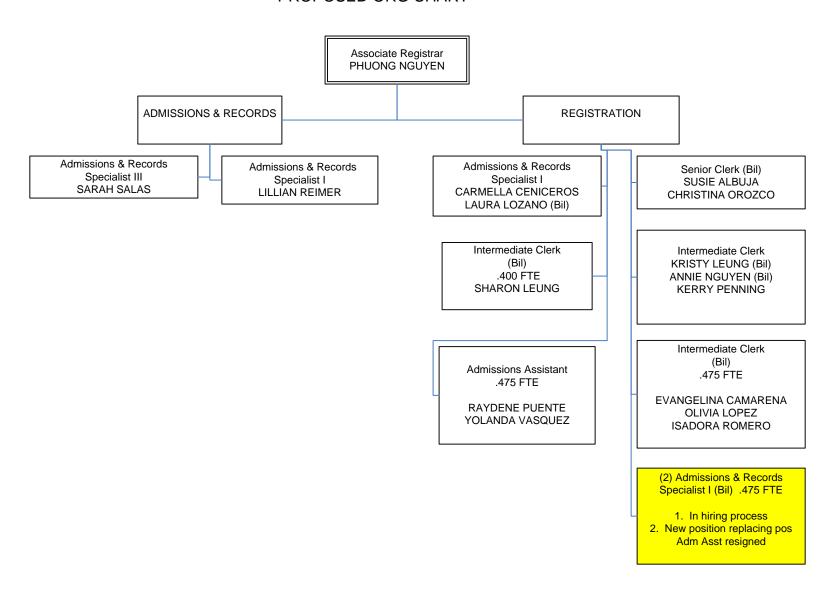

# Santa Ana College Continuing Education - Registration, Admisions & Records PROPOSED ORG CHART