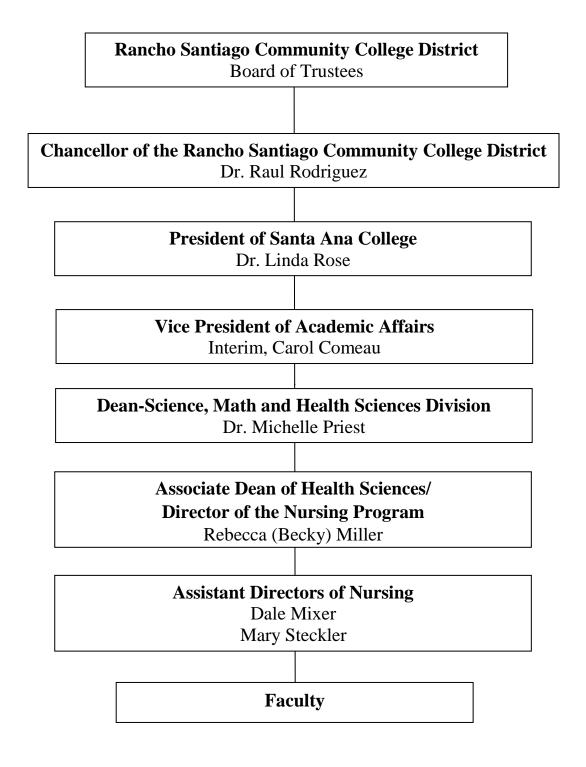

### RSCCD ADMINISTRATIVE ORGANIZATIONAL CHART

# SANTA ANA COLLEGE REGISTERED NURSING PROGRAM ORGANIZATION