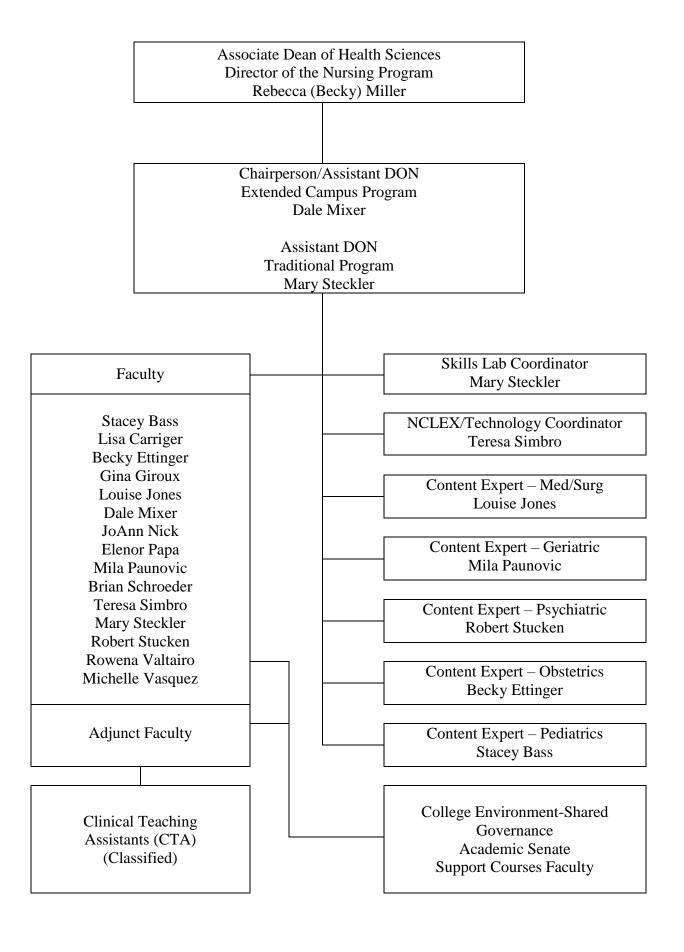

wart Drive **Psychiatric Nursing** Orange, CA 92688 **Obstetrical Nursing** 714-633-9111 29. St. Jude Medical Center Medical-Surgical Nursing 101 E. Valencia Mesa Drive Fullerton, CA 92643 714-871-3280 30. St. Jude Neighborhood Health Center Community-Based Nursing 731 S. Highland

Fullerton, CA 92832 714-446-5100

31. University of California, Irvine Medical Center 101 City Drive South Irvine, CA 92668 714-456-6610

Medical-Surgical Nursing Psychiatric Nursing Community-Based Nursing

32. VIP Adult Day Care Center 1101 S. Grand Ave. Santa Ana, CA 92705 714-558-1216 Geriatrics Nursing Psychiatric Nursing

33. VIP Adult Day Care Center 1158 N. Knowlwood Circle Anaheim, CA 92801 714-220-2114 Geriatrics Nursing Psychiatric Nursing

# SANTA ANA COLLEGE REGISTERED NURSING PROGRAM ORGANIZATION