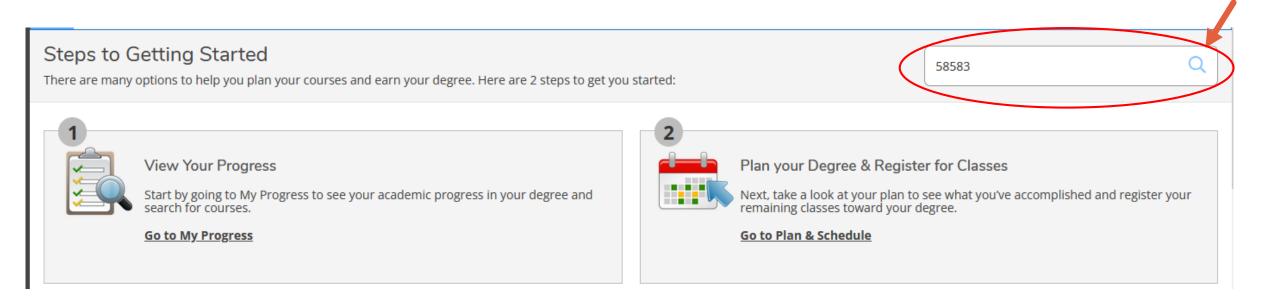

# 3. On the search bar, type in section number "**58583**". Then click on 'Magnifier' symbol.