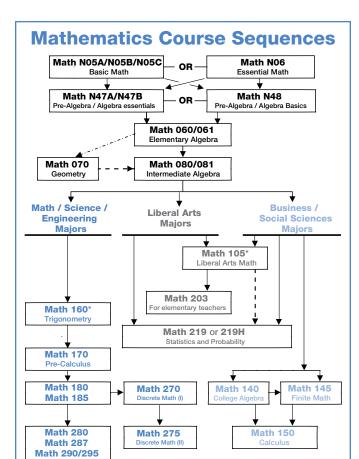

e MyMathLab or other software.

CAI 49077 5:45p-10:00p Tu Felton D SAC L-202 Full Semester Section 49077 will be required to use the MyMathLab or other software.

#### MATHEMATICS NO6, ESSENTIAL MATHEMATICS 3 UNITS

Reviews whole numbers, fractions, decimals, percents, geometric formulas and signed numbers. Not applicable to associate degree.

Prerequisite: Must take math placement test.

48465 8:00a-10:05a MW Rogers N SAC L-207 Full Semester 48466 9:45a-11:50a Tu Th Powers R SAC L-207 Full Semester 48468 12:30p-2:35p MW Rogers N SAC L-207 Full Semester 48469 5:00p-7:05p Tu Th Root A SAC L-207 **Full Semester** 5:45p-10:00p W SAC L-207 Full Semester CAI 48467 Vu H Section 48467 will be required to use the MyMathLab or other software. 48470 7:15p-9:20p Tu Th Root A SAC L-207 Full Semester



Note: Where a student places in the sequence will depend upon previous background and test scores. Check prerequisites for all courses.

Note: Students planning to transfer to a four-year school should work carefully with a counselor and the catalog of the school of transfer. A college major should be chosen by the end of Math 080/081 to ensure enrollment in the most appropriate subsequent class.

\*Geometry is prerequisite.

#### MATHEMATICS N47A, PRE-ALGEBRA/ALGEBRA ESSENTIALS A

2 UNITS

For students who have little or no previous algebra experience. This course offers an introduction to basic algebra concepts, math vocabulary, and algebraic operations using lectures, self-paced computer assisted instruction, and manipulative activities. This course is intended to be a bridge from bas