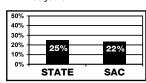

sac.edu)
- Class Schedule information
- Unofficial transcripts
- Request official transcripts online—must pay with a credit card. (Free transcripts not available)
- Change your pin number protect your privacy!
- Register online: add and drop classes
- Pay fees online with a credit card

### SANTA ANA COLLEGE RATES OF STUDENT PROGRESS

#### STUDENT RIGHT-TO-KNOW ACT

The rates below are placed here in accordance with the federally mandated Student Right-To-Know Act.

Of the degree, certificate or transfer seeking first-time freshman students who entered Santa Ana College in Fall 2006, the "completion rate" represents those students who earned an Associates Degree, certificate of completion, or 56 UC/CSU tranferable credits within three years.

2006 COHORT COMPLETION RATE STATE 25% SAC 22%



The "transfer rate" represents non-completer students who transferred to any other two- or four-year institution within three years.

2006 COHORT TRANSFER RATE STATE



These rates do not represent the success rates of the entire student population at SAC nor do they account for student outcomes occurring after this three-year tracking period.

## FIRST CLASS MEETING

Make sure you attend the first class meeting!

Attendance at the first meeting of a class is advised because of enrollment demands. Any student not reporting to the first class meeting may be dropped from the roll sheet.



# **Buy your Textbooks, SAC Gear** and Supplies online at: www.donbookstore.com

Fall 2011 books sold online beginning September 16.

Pay with your Visa or MasterCard. Have books delivered FedEx, or pick