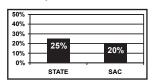

g Center, SAC Dunlap Hall, room 307 and make arrangements to take the Reading Proficiency Exam. Any questions call 1-714-564-6569

#### MATHEMATICS PROFICIENCY EXAMINATION

Contact the Math Study Center, SAC Library, room 204, and make arrangements to take the Math Department Proficiency Examination.

#### SANTA ANA COLLEGE RATES OF STUDENT PROGRESS

#### STUDENT RIGHT-TO-KNOW ACT

The rates below are placed here in accordance with the federally mandated Student Right-To-Know Act.

Of the degree, certificate or transfer seeking first-time freshman students who entered Santa Ana College in Fall 2004, the "completion rate" represents those students who earned an Associates Degree, certificate of completion, or 56 UC/CSU tranferable credits within three years.

2004 COHORT COMPLETION RATE





The "transfer rate" represents non-completer students who transferred to any other two- or four-year institution within three years.

2004 COHORT TRANSFER RATE STATE 25% SAC 24%



These rates do not represent the success rates of the entire student population at SAC nor do they account for student outcomes occurring after this three-year tracking period.

#### CERTIFICATE PROGRAMS

A certificate is a verification of competency in a particular occupational skill. Certificate programs normally include only those courses which have a direct bearing upon specialized occupational competency since the certificate has the sole objective of immediate employment in a specialized area. For this reason there is no general education requirement in a certificate program. Santa Ana College certificat