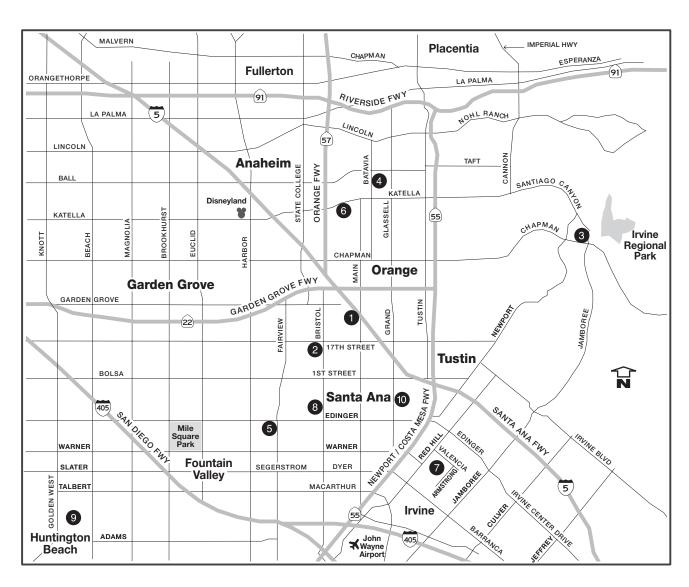

ge           |
| 4  | SCC Orange Education Center (OEC)14                         | 165 N. Batavia Street | Orange           |
| 5  | Centennial Education Center (CEC)                           | 300 W. Edinger Avenue | Santa Ana        |
| 6  | Orange County Sheriff's Department Training Center (OCST)19 | 000 W. Katella Avenue | Orange           |
| 7  | Orange County Sheriff's Regional Training Academy (CJTC)15  | 5991 Armstrong Ave    | Tustin           |
| 8  | Digital Media Center (DMC)13                                | 300 S. Bristol Street | Santa Ana        |
| 9  | Joint Powers Training Center (JPTC CN)18                    | 3301 Gothard          | Huntington Beach |
| 10 | Orange County Probation Department10                        | 001 S. Grand Avenue   | Santa Ana        |



(Tobacco use permitted in parking lots only.)

# SANTA ANA COLLEGE

Santa Ana, CA 92706 1-714-564-6000 1530 W. 17th Street

# SAC FACILITIES AND LOCATIONS

Cesar Chavez Building /Business / Computer Lab

**B1** Middle College High School

O O

Fitness Center

Fine Arts / Art Gallery

Dunlap Hall / Amphitheatre (west of bldg.)

**BRISTOL MARKETPLACE SHOPPING CENTER** 17TH STREET ⋜



15TH STREET

12

COLLEGE AVENUE

■ Locker Rooms

G Cook Gym

Hammond Hall

Classroom Building

Auto Shop / Quick Center

Welding / Auto Diesel

Nealley Libraryntenance

Planetarium

Music Building

Phillips Hall Theatre

Concession

Russell Hall

Administration Building /

S IJ

 $\dashv$ 

Johnson Center / Student Business Office / Admissions / Counseling Technical Arts

Child Development Center

Internation