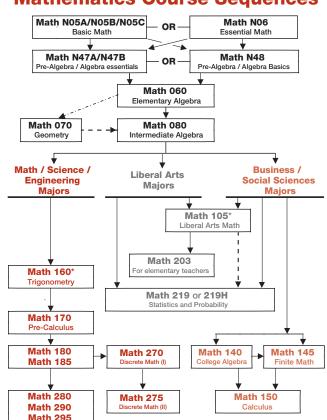

ETING

| MARKETING | MARKETING 112, PRINCIPLES OF ADVERTISING 3 UNITS |        |           |           |               |  |  |  |  |
|-----------|--------------------------------------------------|--------|-----------|-----------|---------------|--|--|--|--|
| 23698     | 7:00p-10:10p                                     | Th     | Russo J   | SAC A-207 | Full Semester |  |  |  |  |
| MARKETING | 113, PRINCIPLE                                   | S OF N | MARKETING |           | 3 UNITS       |  |  |  |  |
| 23704     | 9:45a-11:10a                                     | Tu Th  | John H    | SAC A-207 | Full Semester |  |  |  |  |
| 23707     | 7:00n-10:10n                                     | M      | Howe .I   | SAC A-207 | Full Semester |  |  |  |  |

# **Mathematics Course Sequences**



Note: Where a student places in the sequence will depend upon previous background and test scores. Check prerequisites for all courses.

Note: Students planning to transfer to a four-year school should work carefully with a counselor and the catalog of the school of transfer. A college major should be chosen by the end of Math 080 to ensure enrollment in the most appropriate subsequent class.

The content of Math N05 sequence and the N06 course is the same, but the methods of instruction differ. Math N06 students experience a more structured environment and must complete the course in one semester. Math NO5A, B, and C are self-paced and students may take more than one semester to earn the full 3 units and fnish the courses. The courses Math NO5A, Math NO5B, and Math NO5C are each one uni