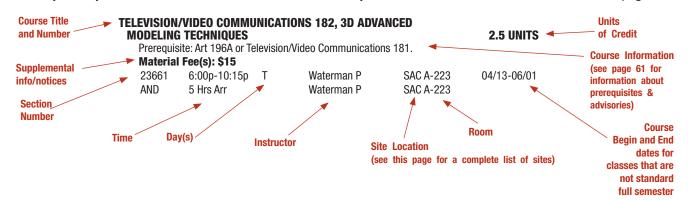

### **CLASS SCHEDULE**

### also available online at www.sac.edu

Prepared each semester, the class schedule includes general information, courses offered, hours, rooms, and instructor names. Schedules are mailed to all district high schools and are available at SAC & SCC Bookstores. Because the schedule is prepared prior to the start of classes, the information published is subject to change. Use the online course availability for the most current information.