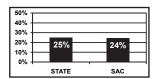

the Math Study Center, SAC Library, room 204, and make arrangements to take the Math Department Proficiency Examination.

#### SANTA ANA COLLEGE RATES OF STUDENT PROGRESS

#### STUDENT RIGHT-TO-KNOW ACT

The rates below are placed here in accordance with the federally mandated Student Right-To-Know Act.

Of the degree, certificate or transfer seeking first-time freshman students who entered Santa Ana College in Fall 2004, the "completion rate" represents those students who earned an Associates Degree, certificate of completion, or 56 UC/CSU tranferable credits within three years.

2004 COHORT COMPLETION RATE





The "transfer rate" represents non-completer students who transferred to any other two- or four-year institution within three years.

2004 COHORT TRANSFER RATE STATE 25% SAC 24%



These rates do not represent the success rates of the entire student population at SAC nor do they account for student outcomes occurring after this three-year tracking period.

#### CERTIFICATE PROGRAMS

A certificate is a verification of competency in a particular occupational skill. Certificate programs normally include only those courses which have a direct bearing upon specialized occupational competency since the certificate has the sole objective of immediate employment in a specialized area. For this reason there is no general education requirement in a certificate program. Santa Ana College certificate programs leading to immediate employment are listed in the catalog. To qualify for a certificate of completion, a candidate must meet the following requirements:

- 1. Courses: Co