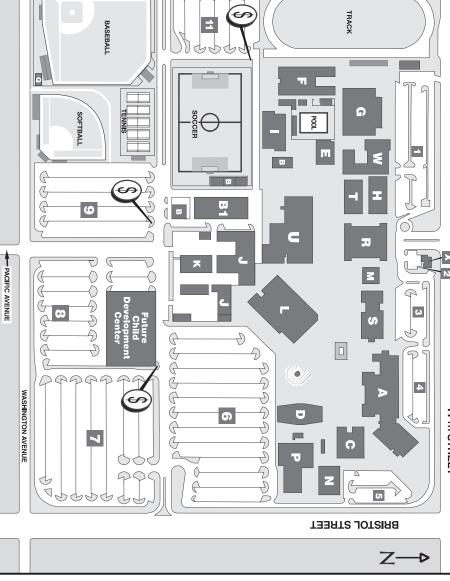

onal Training Academy (CJTC)15  | 5991 Armstrong Ave    | Tustin           |
| 8  | Digital Media Center (DMC)13                                | 300 S. Bristol Street | Santa Ana        |
| 9  | Joint Powers Training Center (JPTC CN)18                    | 3301 Gothard          | Huntington Beach |
| 10 | Orange County Probation Department10                        | 001 S. Grand Avenue   | Santa Ana        |



(Tobacco use permitted in parking lots only.)

# SANTA ANA COLLEGE

Santa Ana, CA 92706 1-714-564-6000 1530 W. 17th Street

# SAC FACILITIES AND LOCATIONS

Cesar Chavez Building /Business / Computer Lab

**B1** Middle College High School

O O

Fitness Center

Fine Arts / Art Gallery

Dunlap Hall / Amphitheatre (west of bldg.)

**BRISTOL MARKETPLACE SHOPPING CENTER** 17TH STREET ⋜



15TH STREET

12

COLLEGE AVENUE

■ Locker Rooms

G Cook Gym

Hammond Hall

Classroom Building

Auto Shop / Quick Center

Welding / Auto Diesel

Nealley Libraryntenance

Planetarium

Music Building

Phillips Hall Theatre

Concession

Russell Hall

Administration Building /

S IJ

 $\dashv$ 

Johnson Center / Student Business Office / Admissions / Counseling Technical Arts

Child Development Center

International StudentsProgram

Bookstore / Cafeteria /

X Security / Safety Exercise Science

€ <

Ν Maintenance

# **PARKING**

MARTHA LANE

N



Student Parking (except as posted



Permit Dispenser (\$1.00 for 8 hours)