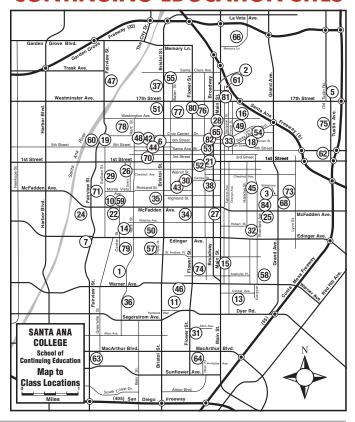

subject to change without notice by the administration of the Rancho Santiago Community College District for reasons related to student enrollment, level of financial support, or for any other reason, at the discretion of the District. Individuals should call (714) 241-5700 to verify class times and dates.

### TO SCHEDULE AN APPOINTMENT WITH A COUNSELOR:

Contact the counseling office at one of the following locations:

#### **CENTENNIAL EDUCATION CENTER COUNSELING OFFICE:** 1-714-241-5720 or 1-714-241-5721

#### **Counseling Department Hours:**

Monday-Thursday 8:00 a.m.-9:00 p.m.

Friday 8:00 a.m.-12:00 p.m.

Saturday 8:00 a.m.- 12:00 p.m.

Hours are subject to change without notice. Please contact the counseling office for a current time schedule

#### **CONTINUING EDUCATION SITES**



#### SANTA ANA COLLEGE SCHOOL OF CONTINUING EDUCATION

#### **REGISTRATION AT OUR COMMUNITY SITES:**

Register directly in class with the instructor. For class information and times, please call Centennial Education Center at 1-714-241-5700.

#### **COMMUNITY LOCATIONS**

#### **Centennial Education Center: (7)**

Centennial Education Center is the main administrative site for all Santa Ana Continuing Education Classes.

#### Morning, Afternoon, and Evening Classes Monday – Thursday, Friday and Saturday

Adult Basic Skills Review
Beginning ESL 1, 2, 3
Intermediate ESL 1, 2, 3
American English Pronunciation
Community Learning Center
Conversation 1, 2
ESL/Family Literacy
Adult Basic Education (ABE)
Citizenship
Computer Applications
Office Employment Training
High School Subjects Diploma Pr