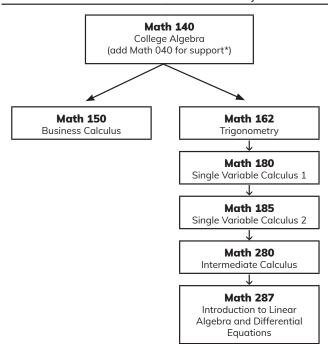

ence for BSTEM Majors**

The Santa Ana Mathematics Department strongly recommends students who plan on transferring to a four-year school should work carefully with a counselor and the catalog of the school of transfer to select the most appropriate mathematics course. The sequence below gives a summary of the mathematics sequence of courses for Business and STEM majors (BSTEM). The BSTEM pathway is designated for students planning to major in Business, Science, Technology, Engineering, or Mathematics.

Developmental Level Courses for BSTEM Majors (OPTIONAL COURSES)

| N06         |
|-------------|
| Essential   |
| Mathematics |
|             |

### **Math N48** Pre-Algebra / Algebra Basics

# Math 084 Beginning & Intermediate for BSTEM Majors

### Transfer Level Course for BSTEM Majors



### **Mathematics Course Sequence for SLAM Majors**

The Santa Ana Mathematics Department strongly recommends students who plan on transferring to a four-year school should work carefully with a counselor and the catalog of the school of transfer to select the most appropriate mathematics course. The sequence below gives a summary of the mathematics sequence of courses for students in the SLAM Pathway. The SLAM pathway is for majors that require students to take Statistics, Liberal Arts Mathematics, or those who plan on teaching elementary school.

Developmental Level Courses for SLAM Majors (OPTIONAL COURSES)

| N06         | Mat    |
|-------------|--------|
| Essential   | Pre-A  |
| Mathematics | Algebr |
|             |        |

# ath N48 -Algebra / ebra Basics Math 083 Beginning &