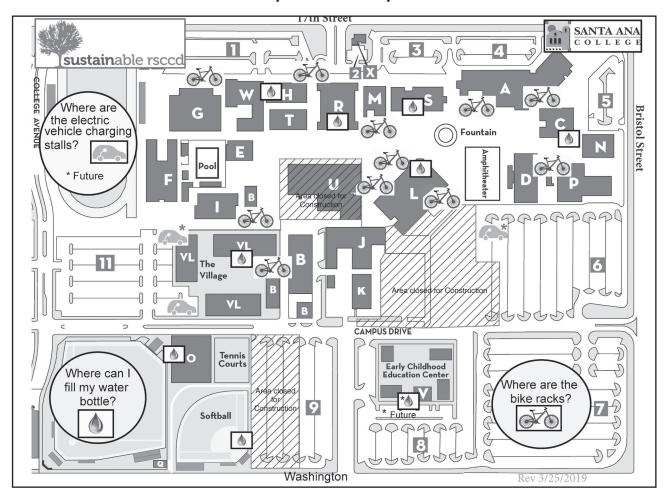

|
| 7  | Orange County Sheriff's Regional Training Academy (CJTC) 15 | 5991 Armstrong Avenue | Tustin                  |
| 8  | Digital Media Center (DMC)                                  | 300 S. Bristol Street | Santa Ana               |
| 9  | Joint Powers Training Center (JPTC CN)                      | 8301 Gothard          | <b>Huntington Beach</b> |
| 10 | Orange County Probation Department                          | 001 S. Grand Avenue   | Santa Ana               |
| 1  | Chapman Center (CHAP)                                       | 937 W. Chapman Avenue | Orange                  |
| 12 | Remington Education Center (REC)                            | 325 E. 4th Street     | Santa Ana               |



#### WATER BOTTLE FILLING STATIONS / BIKE RACKS / ELECTRIC VEHICLE CHARGING



#### EARN A CAREER SKILLS CERTIFICATE IN ONE SEMESTER!



Accounting & Financial Planning (17-18 units)

Computerized Accounting – QuickBooks (16-17 units)

Computerized Bookkeeping – QuickBooks (14-15 units)

## Help Desk

(16 units)

# Legal Office Interpreting Spanish

(11-14 units)

## Office Management

(17 units)

# Survey of International Business

(9 units)



Further information about classes and schedule: sac.edu/business

# SANTA ANA COLLEGE 1530 W. 17th Street • Santa Ana, CA 92706 • 714-564-6000



#### SAC FACILITIES AND LOCATIONS To see the most recent version of this map, go to sac.edu/AboutSAC/Maps

- A Cesar Chavez Building/
  Business Computer Lab
  Middle College High
  School

  C Fine Arts / Art Gallery

  D Dunlap Hall

  E Fitness Center

  F Locker Rooms

  G Coo