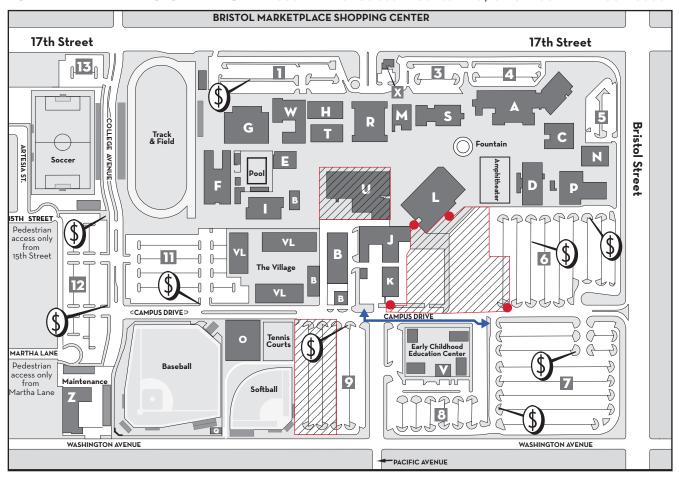

| 937 W. Chapman Avenue | Orange                  |
| 12 | Remington Education Center (REC)                            | 325 E. 4th Street     | Santa Ana               |



#### WATER BOTTLE FILLING STATIONS / BIKE RACKS / ELECTRIC VEHICLE CHARGING



#### EARN A CAREER SKILLS CERTIFICATE IN ONE SEMESTER!



Accounting & Financial Planning (17-18 units)

Computerized Accounting – QuickBooks (16-17 units)

Computerized Bookkeeping – QuickBooks (14-15 units)

## Help Desk

(16 units)

# Legal Office Interpreting Spanish

(11-14 units)

## Office Management

(17 units)

# Survey of International Business

(9 units)



Further information about classes and schedule: sac.edu/business

# SANTA ANA COLLEGE 1530 W. 17th Street • Santa Ana, CA 92706 • 714-564-6000



#### SAC FACILITIES AND LOCATIONS To see the most recent version of this map, go to sac.edu/AboutSAC/Maps

- A Cesar Chavez Building/
  Business Computer Lab
  Middle College High
  School

  C Fine Arts / Art Gallery

  D Dunlap Hall

  E Fitness Center

  F Locker Rooms

  G Cook Gym

  H Hammond Hall

  I Classroom Building
- K Welding / Auto Diesel
   L Nealley Library / Media Services
   M Planetarium
   N Music Building
   O Central Plant
   P Phillips Hall Theatre
   Q Concession
   R Russell Hall
   S Administration Building / Admissions/Counseling
   T Technical Arts
- V Early Childhood
  Education Center

  The Village
  (Student Business Office,
  Campus Store, Grab-nGo, Health & Wellness,
  DSPS, EOPS, Financial
  Aid, International
  Students Program, The
  Spot, Student Lif