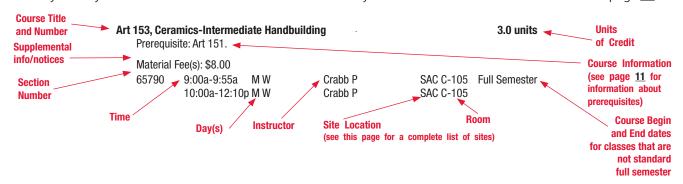

| SANTA | SANTA ANA COLLEGE - SPRING 2020   |                                                                                                                                                                                                                                                                                                                                                                                                                                                                                                                                                                                                                                                                                                                                                                                                                                                                                                                                                                                                                                                                                                                                                                                                                                                                                                                                                                                                                                                                                                                                                                                                                                                                                                                                                                                                                                                                                                                                                                                                                                                                                                                                  |                                                                                                                                                                                                                                                             |                                                                                                                                                                                                                                                                                                                                                                                                                                                                           |                                                                                                                                                                                                                                              |  |  |  |
|-------|-----------------------------------|----------------------------------------------------------------------------------------------------------------------------------------------------------------------------------------------------------------------------------------------------------------------------------------------------------------------------------------------------------------------------------------------------------------------------------------------------------------------------------------------------------------------------------------------------------------------------------------------------------------------------------------------------------------------------------------------------------------------------------------------------------------------------------------------------------------------------------------------------------------------------------------------------------------------------------------------------------------------------------------------------------------------------------------------------------------------------------------------------------------------------------------------------------------------------------------------------------------------------------------------------------------------------------------------------------------------------------------------------------------------------------------------------------------------------------------------------------------------------------------------------------------------------------------------------------------------------------------------------------------------------------------------------------------------------------------------------------------------------------------------------------------------------------------------------------------------------------------------------------------------------------------------------------------------------------------------------------------------------------------------------------------------------------------------------------------------------------------------------------------------------------|-------------------------------------------------------------------------------------------------------------------------------------------------------------------------------------------------------------------------------------------------------------|---------------------------------------------------------------------------------------------------------------------------------------------------------------------------------------------------------------------------------------------------------------------------------------------------------------------------------------------------------------------------------------------------------------------------------------------------------------------------|----------------------------------------------------------------------------------------------------------------------------------------------------------------------------------------------------------------------------------------------|--|--|--|
|       | Center:  ACADEMIC COMPUTER CENTER |                                                                                                                                                                                                                                                                                                                                                                                                                                                                                                                                                                                                                                                                                                                                                                                                                                                                                                                                                                                                                                                                                                                                                                                                                                                                                                                                                                                                                                                                                                                                                                                                                                                                                                                                                                                                                                                                                                                                                                                                                                                                                                                                  | EXTENDED OPPORTUNITIES PROGRAMS & SERVICES (EOPS)                                                                                                                                                                                                           | LEARNING CENTER                                                                                                                                                                                                                                                                                                                                                                                                                                                           | MATH CENTER                                                                                                                                                                                                                                  |  |  |  |
| L     | ocation:                          | Cesar Chavez<br>A106                                                                                                                                                                                                                                                                                                                                                                                                                                                                                                                                                                                                                                                                                                                                                                                                                                                                                                                                                                                                                                                                                                                                                                                                                                                                                                                                                                                                                                                                                                                                                                                                                                                                                                                                                                                                                                                                                                                                                                                                                                                                                                             | The Village<br>VL-109                                                                                                                                                                                                                                       | Dunlap Hall<br>D-307                                                                                                                                                                                                                                                                                                                                                                                                                                                      | Library<br>L-204                                                                                                                                                                                                                             |  |  |  |
|       |                                   | STAM CARPY<br>AND COMPANY OF THE PARK OF THE | he //illage                                                                                                                                                                                                                                                 | 排戶                                                                                                                                                                                                                                                                                                                                                                                                                                                                        |                                                                                                                                                                                                                                              |  |  |  |
|       | Hours:                            | Spring<br>Mon, Tues, Thu<br>8:30am – 7:30pm<br>Wed: 8:30am - 9:00pm<br>Fri: 10:30am-3:30pm                                                                                                                                                                                                                                                                                                                                                                                                                                                                                                                                                                                                                                                                                                                                                                                                                                                                                                                                                                                                                                                                                                                                                                                                                                                                                                                                                                                                                                                                                                                                                                                                                                                                                                                                                                                                                                                                                                                                                                                                                                       | Fall & Spring<br>Mon – Thu<br>8:00am – 5:00pm<br>Fri: 8:00am – Noon                                                                                                                                                                                         | Fall & Spring  Mon – Thu  9:00am–7:00pm  Fri: 10:00am–2:00pm  Sat: 12:00pm-3:00pm                                                                                                                                                                                                                                                                                                                                                                                         | Fall & Spring  Mon – Thu  9:00am – 7:50pm  Fri: 10:00am – 12:50pm  Sat: 12:00pm – 3:50pm                                                                                                                                                     |  |  |  |
|       |                                   | 回外的回<br>交易 数别<br>回新 <del>经</del>                                                                                                                                                                                                                                                                                                                                                                                                                                                                                                                                                                                                                                                                                                                                                                                                                                                                                                                                                                                                                                                                                                                                                                                                                                                                                                                                                                                                                                                                                                                                                                                                                                                                                                                                                                                                                                                                                                                                                                                                                                                                                                 |                                                                                                                                                                                                                                                             |                                                                                                                                                                                                                                                                                                                                                                                                                                                                           | 回报(日<br>(2)                                                                                                                                                                                                                                  |  |  |  |
|       | Contact:                          | (714) 564-6731<br>sac.edu/academicProgs/<br>Business/ACC/Pages/<br>default.aspx                                                                                                                                                                                                                                                                                                                                                                                                                                                                                                                                                                                                                                                                                                                                                                                                                                                                                                                                                                                                                                                                                                                                                                                                                                                                                                                                                                                                                                                                                                                                                                                                                                                                                                                                                                                                                                                                                                                                                                                                                                                  | (714) 564-6232<br>EOPS@sac.edu<br>sac.edu/EOPS<br>Tutoring Appointment:                                                                                                                                                                                     | (714) 564-6569  LearningCenter@sac.edu  sac.edu/LearningCenter                                                                                                                                                                                                                                                                                                                                                                                                            | (714) 564-6678  SACMathCenter@sac.edu  sac.edu/MathCenter                                                                                                                                                                                    |  |  |  |
|       | Students<br>Served:               | All SAC<br>& CEC students                                                                                                                                                                                                                                                                                                                                                                                                                                                                                                                                                                                                                                                                                                                                                                                                                                                                                                                                                                                                                                                                                                                                                                                                                                                                                                                                                                                                                                                                                                                                                                                                                                                                                                                                                                                                                                                                                                                                                                                                                                                                                                        | (714) 564-6276 EOPS students only, with required ID                                                                                                                                                                                                         | All SAC<br>& CEC students                                                                                                                                                                                                                                                                                                                                                                                                                                                 | All SAC & CEC<br>math students                                                                                                                                                                                                               |  |  |  |
|       | Services<br>rovided:              | <ul> <li>Tutoring: Accounting,<br/>Computer Science,<br/>Business Writing,<br/>English, Engineering,<br/>Legal Studies, Math,<br/>Microsoft Office</li> <li>Workshops</li> <li>Computer Access</li> <li>Student Printing</li> <li>PCs and Macs</li> <li>Engineering and<br/>Computer Science<br/>software</li> <li>Dry erase boards,<br/>group work areas,<br/>textbooks available<br/>for student use,<br/>scanning and desk<br/>outlets</li> </ul>                                                                                                                                                                                                                                                                                                                                                                                                                                                                                                                                                                                                                                                                                                                                                                                                                                                                                                                                                                                                                                                                                                                                                                                                                                                                                                                                                                                                                                                                                                                                                                                                                                                                             | Tutoring, by appt and walk-in:  All levels of Math English/Writing ESL/EMLS Biology 109, 149, 177, 211, 229, 239, 249 Chemistry 209, 219, 229, 249 Book and scientific calculator loans Computer lab, limited copy and printing services Term paper editing | <ul> <li>Tutoring: Accounting,<br/>Anthropology, ASL,<br/>Biology, Chemistry,<br/>Computer Science,<br/>Child Development,<br/>Earth Science,<br/>Engineering,<br/>English, EMLS,<br/>Foreign Languages,<br/>History, Math,<br/>Medical Assisting,<br/>Pharmacology,<br/>Physics</li> <li>Directed Learning<br/>Activities (DLAs)</li> <li>Workshops</li> <li>Conversation Circles</li> <li>Reading Circles</li> <li>Student Printing</li> <li>Computer Access</li> </ul> | <ul> <li>Walk-in tutoring, math workshops &amp; drop-in counseling</li> <li>PCs with math software &amp; online homework</li> <li>Math textbooks available for student use</li> <li>Calculators (For use in the Math Center only)</li> </ul> |  |  |  |