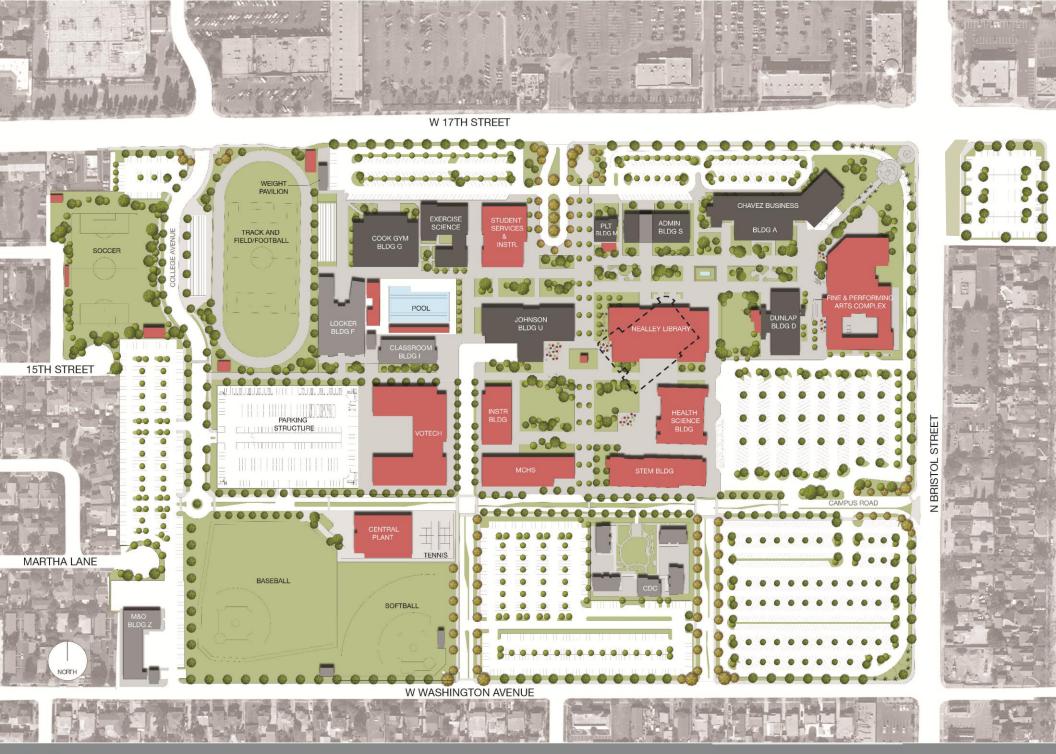

### FACILITIES PLANNING PRINCIPLES

- Maximize functional space
  - Renovate facilities to support program needs
- Eliminate non-functional space
  - Remove temporary buildings
  - Replace aging facilities
- Improve efficiency / utilization of facilities
  - Consolidate related programs
  - Create flexible, interdisciplinary spaces
  - Maximize utilization of facilities / explore scheduling options
  - Incorporate sustainable features to improve efficiency and reduce operating costs
- Right- size the campus to address program needs
  - Align the space inventory with state guidelines
  - Position the College to maximize funding (state and local)
- Develop the campus environment
  - Define clear, inviting campus entry points
  - Develop clear pedestrian connections
  - Create gathering spaces to support collaboration