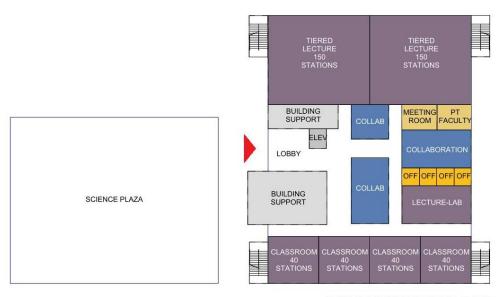

## SCIENCE, TECHNOLOGY, ENGINEERING + MATH BUILDING

Building Planning

**HEALTH SCIENCE BUILDING- LEVEL ONE** 