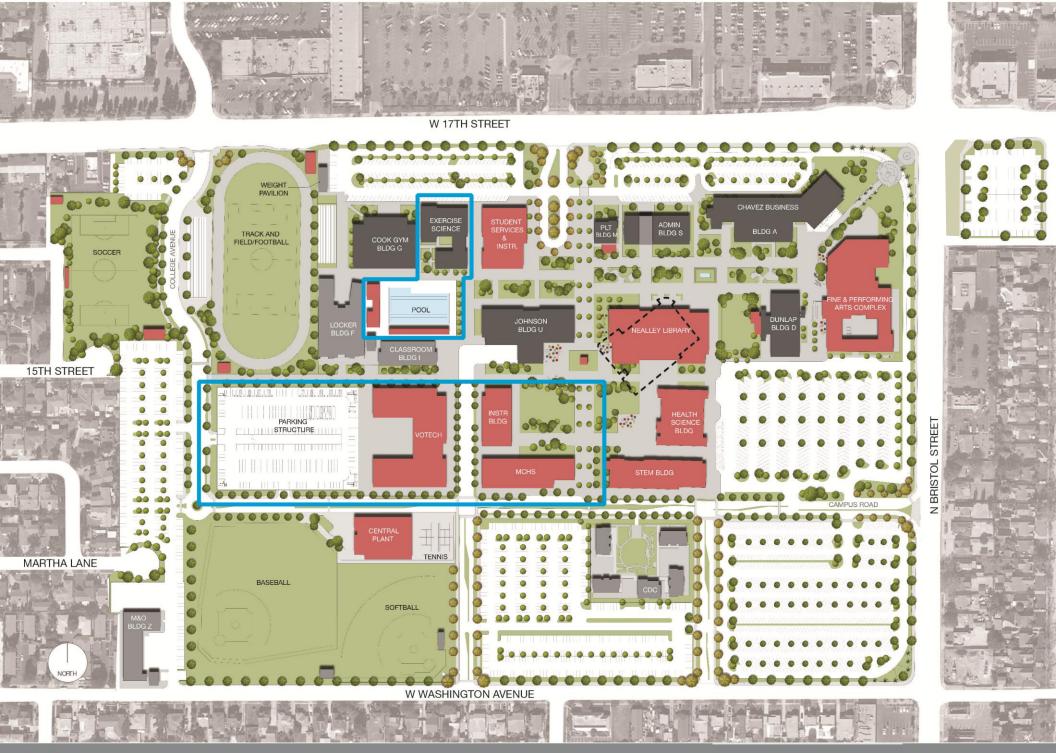

## **BUILDING PLANNING**

- STEM Building
- Fine + Performing Arts Complex

## SCIENCE, TECHNOLOGY, ENGINEERING + MATH BUILDING

Building Planning

**HEALTH SCIENCE BUILDING- LEVEL ONE** 

## SCIENCE, TECHNOLOGY, ENGINEERING + MATH BUILDING

Building Planning

LEVEL TWO