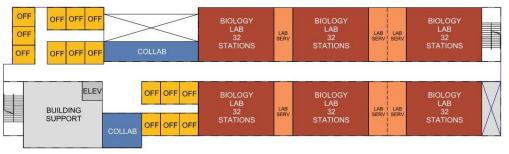

## SCIENCE, TECHNOLOGY, ENGINEERING + MATH BUILDING

Building Planning

LEVEL TWO