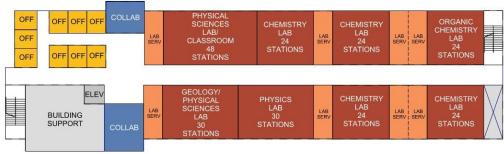

## SCIENCE, TECHNOLOGY, ENGINEERING + MATH BUILDING

Building Planning

**HEALTH SCIENCE BUILDING- LEVEL ONE** 