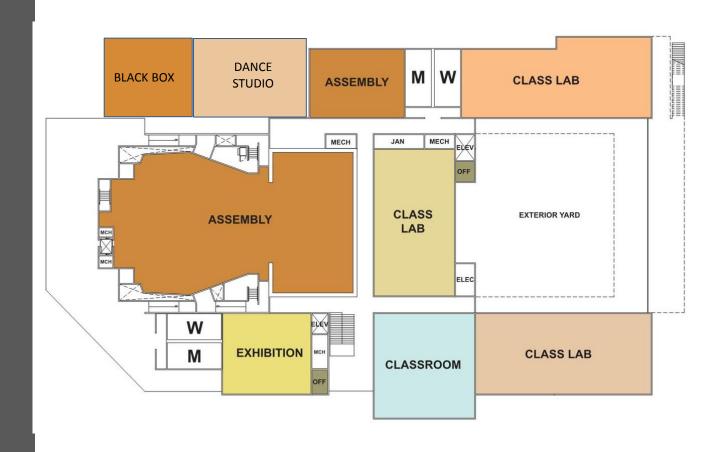

options
  - Incorporate sustainable features to improve efficiency and reduce operating costs
- Right- size the campus to address program needs
  - Align the space inventory with state guidelines
  - Position the College to maximize funding (state and local)
- Develop the campus environment
  - Define clear, inviting campus entry points
  - Develop clear pedestrian connections
  - Create gathering spaces to support collaboration









## **BUILDING PLANNING**

- STEM Building
- Fine + Performing Arts Complex





## SCIENCE, TECHNOLOGY, ENGINEERING + MATH BUILDING

Building Planning



**HEALTH SCIENCE BUILDING- LEVEL ONE** 









## SCIENCE, TECHNOLOGY, ENGINEERING + MATH BUILDING

Building Planning



LEVEL TWO









## FINE + PERFORMING ARTS COMPLEX

• Final Project Proposal



## FINE + PERFORMING ARTS COMPLEX

• Final Project Proposal



#### PRELIMINARY PHASING AND IMPLEMENTATION

## **CRITERIA**

- Limit disruption to campus and programs
- Follow the logical sequence of moves
- Maximize local and state funding of projects
- Expedite projects that allow others to follow
- Limit the number of temporary moves required
- Limit the need for swing space











**HMC** Architects





# AGENDA

- Facilities Master Plan Update
- Phasing
- Next Steps