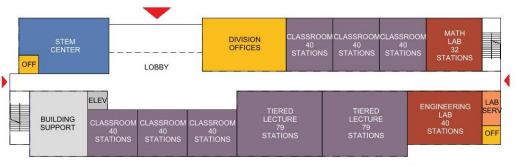

## SCIENCE, TECHNOLOGY, ENGINEERING + MATH BUILDING

Building Planning

LEVEL TWO