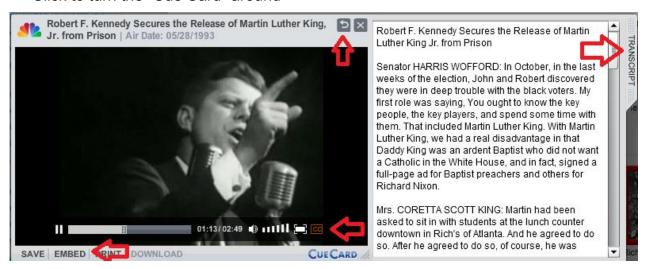

5. Click on a video to preview

- Click "Transcript" to view the entire video transcription
- Click "CC" to view the captioning
- Click to turn the "Cue Card" around

 The "back" of the Cue Card provides General Information, Video Description, Keywords and Citation Information