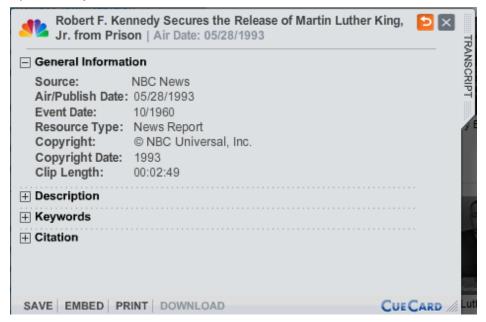

5. Click on a video to preview

- Click "Transcript" to view the entire video transcription
- Click "CC" to view the captioning
- Click to turn the "Cue Card" around

 The "back" of the Cue Card provides General Information, Video Description, Keywords and Citation Information