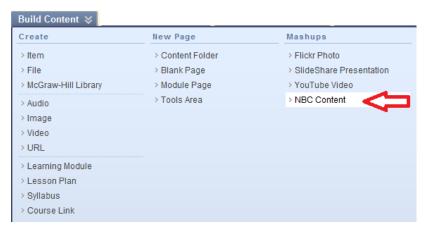

## **Adding the NBC Learn Videos**

- Click the course menu link that you would like for video placement
- 2. Select "Build Content"
- 3. Select NBC Content"

- 4. From the NBC Learn link you can find pertinent videos by:
  - Searching the Archives
  - Browsing by Category
  - Using the Advanced Search by keywords and event dates or air/publish dates