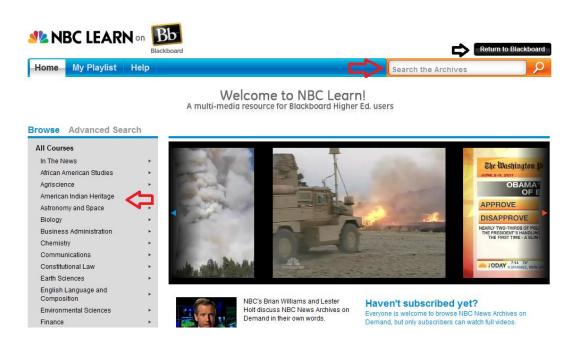

## **Adding the NBC Learn Videos**

- Click the course menu link that you would like for video placement
- 2. Select "Build Content"
- 3. Select NBC Content"

- 4. From the NBC Learn link you can find pertinent videos by:
  - Searching the Archives
  - Browsing by Category
  - Using the Advanced Search by keywords and event dates or air/publish dates